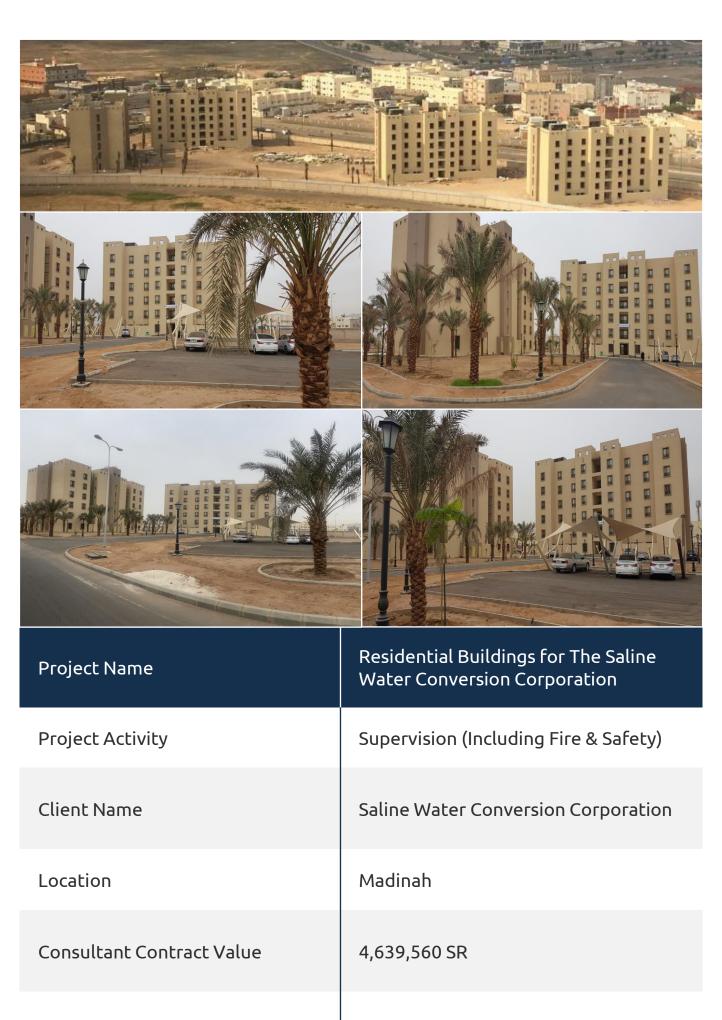

|  |
| Completion Date           |                                                       |  |



Consultant Contract Value

Completion Date

97,750 SR

2022





















| Project Activity          | Supervision (Including Fire & Safety)       |
|---------------------------|---------------------------------------------|
| Client Name               | Ministry of Health – Taiba Women<br>Society |
| Location                  | Madinah                                     |
| Contractor                | Alarab Holding Company                      |
| Contractor Contract Value | 20,650,646 SR                               |
| Consultant Contract Value | 1,289,150 SR                                |
| Completion Date           | 2022                                        |



**Completion Date** 











































| Project Name              | Construction of the Commercial &<br>Residential Building (Land #192) -<br>Central Region |
|---------------------------|------------------------------------------------------------------------------------------|
| Project Activity          | Supervision (Including Fire & Safety)                                                    |
| Client Name               | Almusbah Trading Group                                                                   |
| Location                  | Madinah                                                                                  |
| Contractor Contract Value | 10,500,272 SR                                                                            |
| Consul