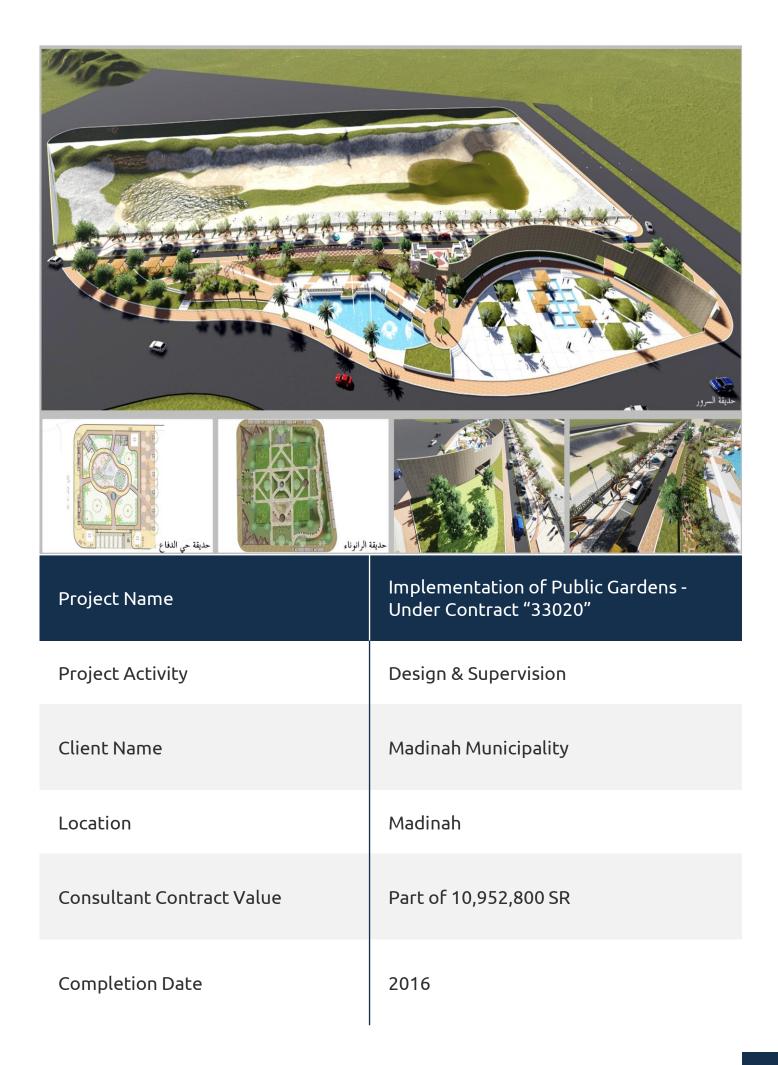

| Project Name              | Implementation a Park for People With<br>Special Needs - Under Contract<br>"33020" |
|---------------------------|------------------------------------------------------------------------------------|
| Project Activity          | Design & Supervision                                                               |
| Client Name               | Madinah Municipality                                                               |
| Location                  | Madinah                                                                            |
| Consultant Contract Value | Part of 10,952,800 SR                                                              |
| Completion Date           | 2016                                                                               |

| Project Name              | Construction of gardens in the<br>neighborhoods of Madinah - Under<br>Contract "33020" |
|---------------------------|----------------------------------------------------------------------------------------|
| Project Activity          | Design & Supervision                                                                   |
| Client Name               | Madinah Municipality                                                                   |
| Location                  | Madinah                                                                                |
| Consultant Contract Value | Part of 10,952,800 SR                                                                  |
| Completion Date           | 2016                                                                                   |