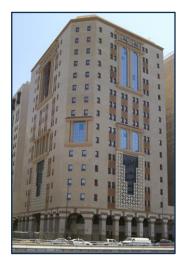

| <image/>                  |                                                       |  |
|---------------------------|-------------------------------------------------------|--|
| Project Name              | Construction of the Ministry of Hajj<br>Main Building |  |
| Project Activity          | Supervision                                           |  |
| Client Name               | Ministry of Hajj                                      |  |
| Location                  | Makkah                                                |  |
| Contractor Contract Value | 30,170,208 SR                                         |  |
| Consultant Contract Value | 3,035,340 SR                                          |  |
| Completion Date           |                                                       |  |