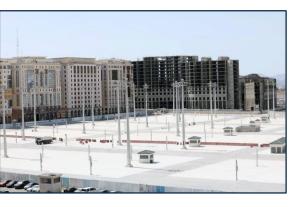

| <image/>                  |                                                       |  |
|---------------------------|-------------------------------------------------------|--|
| Project Name              | Construction of the Ministry of Hajj<br>Main Building |  |
| Project Activity          | Supervision                                           |  |
| Client Name               | Ministry of Hajj                                      |  |
| Location                  | Makkah                                                |  |
| Contractor Contract Value | 30,170,208 SR                                         |  |
| Consultant Contract Value | 3,035,340 SR                                          |  |
| Completion Date           |                                                       |  |