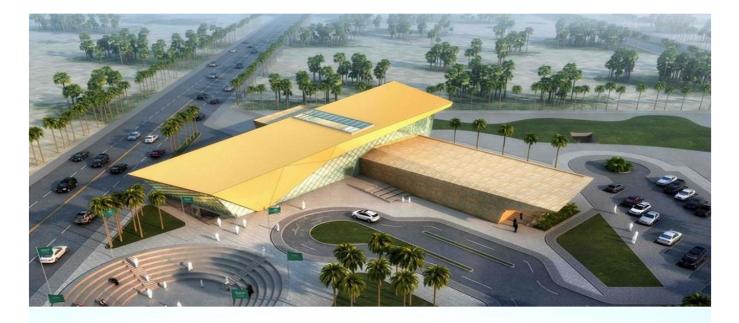

| Project Name              | Cultural Center Project               |
|---------------------------|---------------------------------------|
| Project Activity          | Supervision (Including Fire & Safety) |
| Client Name               | Ma'aden                               |
| Location                  | Mahd adh Dhahab                       |
| Consultant Contract Value | 790,810 SR                            |
| Completion Date           | 2014                                  |