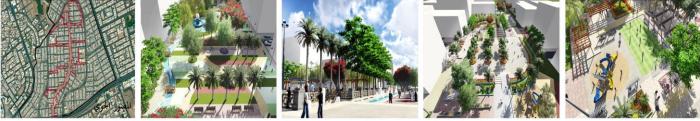

| Project Name              | Construction of gardens in the<br>neighborhoods of Madinah - Under<br>Contract "33020" |
|---------------------------|----------------------------------------------------------------------------------------|
| Project Activity          | Design & Supervision                                                                   |
| Client Name               | Madinah Municipality                                                                   |
| Location                  | Madinah                                                                                |
| Consultant Contract Value | Part of 10,952,800 SR                                                                  |
| Completion Date           | 2016                                                                                   |

| Project Name     | Establishment of gardens, parks, open<br>playgrounds and public squares - Under<br>Contract "33020" |
|------------------|-----------------------------------------------------------------------------------------------------|
| Project Activity | Design & Supervision                                                                                |
| Client Name      | Madinah Municipality                                                                                |