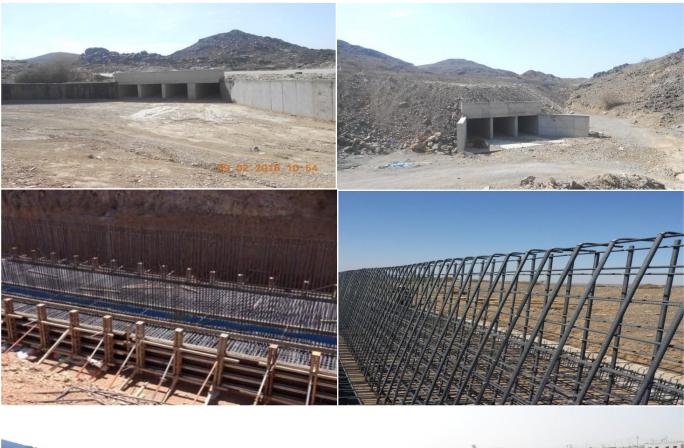

|                           | <image/>                                                                                                              |
|---------------------------|-----------------------------------------------------------------------------------------------------------------------|
| Project Name              | The Establishment of Rainwater<br>Drainage Network and the Prevention<br>of Flood Hazards – Under Contract<br>"33020" |
| Project Activity          | Supervision                                                                                                           |
| Client Name               | Madinah Municipality                                                                                                  |
| Location                  | Madinah                                                                                                               |
| Contractor Contract Value | 45,510,240 SR                                                                                                         |
| Consultant Contract Value | Part of 10,952,800 SR                                                                                                 |
| Completion Date           |                                                                                                                       |