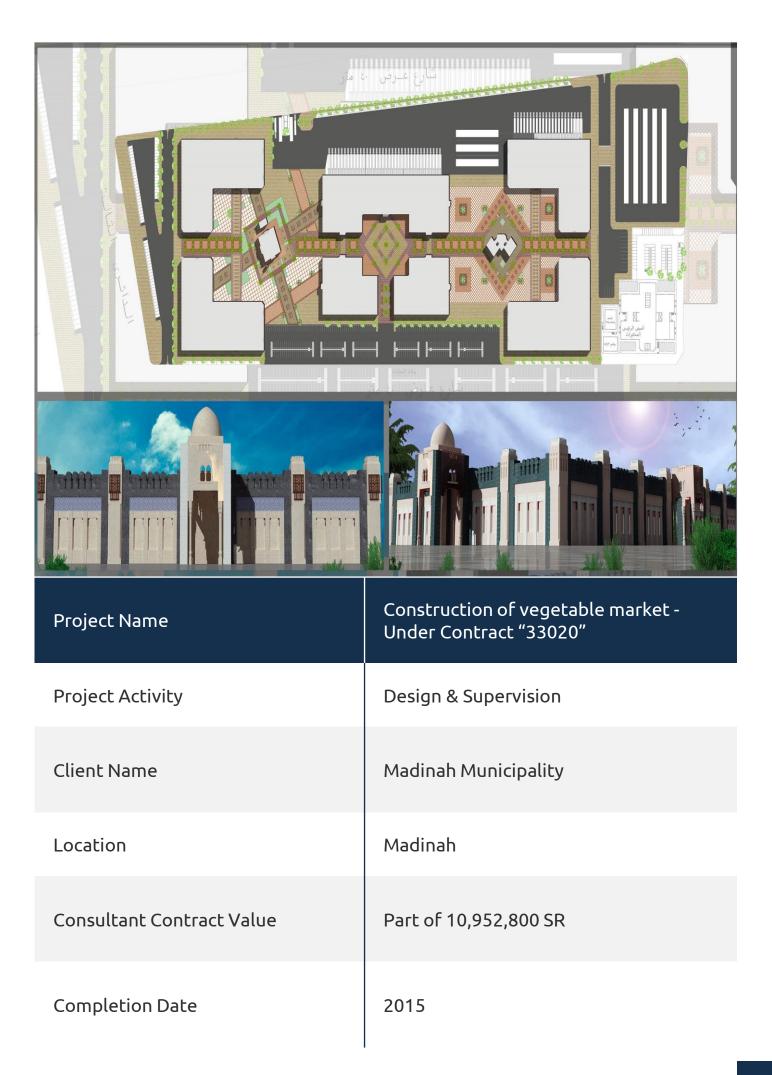

| Project Name              | Multi-Purpose Centers - Under<br>Contract "33020" |
|---------------------------|---------------------------------------------------|
| Project Activity          | Design & Supervision                              |
| Client Name               | Madinah Municipality                              |
| Location                  | Madinah                                           |
| Consultant Contract Value | Part of 10,952,800 SR                             |
| Completion Date           | 2015                                              |