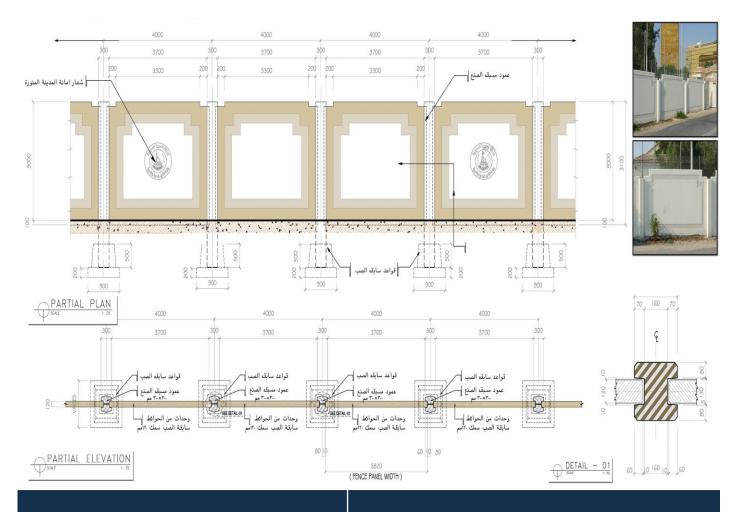

| Fencing cemeteries in Madinah - Under |
|---------------------------------------|
| Contract "33020"                      |

| Project Activity          | Design & Supervision  |
|---------------------------|-----------------------|
| Client Name               | Madinah Municipality  |
| Location                  | Madinah               |
| Consultant Contract Value | Part of 10,952,800 SR |
| Completion Date           | 2016                  |