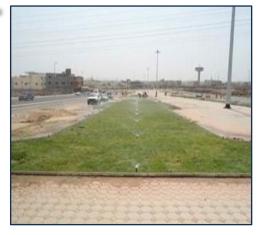

| <image/>                  | <image/> <image/>                                          |
|---------------------------|------------------------------------------------------------|
| Project Name              | Continuation of King Fahd Park - Under<br>Contract "33020" |
| Project Activity          | Design & Supervision                                       |
| Client Name               | Madinah Municipality                                       |
| Location                  | Madinah                                                    |
| Consultant Contract Value | Part of 10,952,800 SR                                      |
| Completion Date           | 2015                                                       |