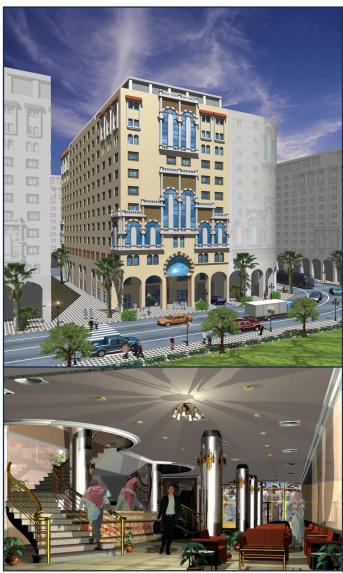

Consultant Contract Value

Completion Date

97,750 SR

2022

| Project Activity          | Supervision (Including Fire & Safety)       |
|---------------------------|---------------------------------------------|
| Client Name               | Ministry of Health – Taiba Women<br>Society |
| Location                  | Madinah                                     |
| Contractor                | Alarab Holding Company                      |
| Contractor Contract Value | 20,650,646 SR                               |
| Consultant Contract Value | 1,289,150 SR                                |
| Completion Date           | 2022                                        |