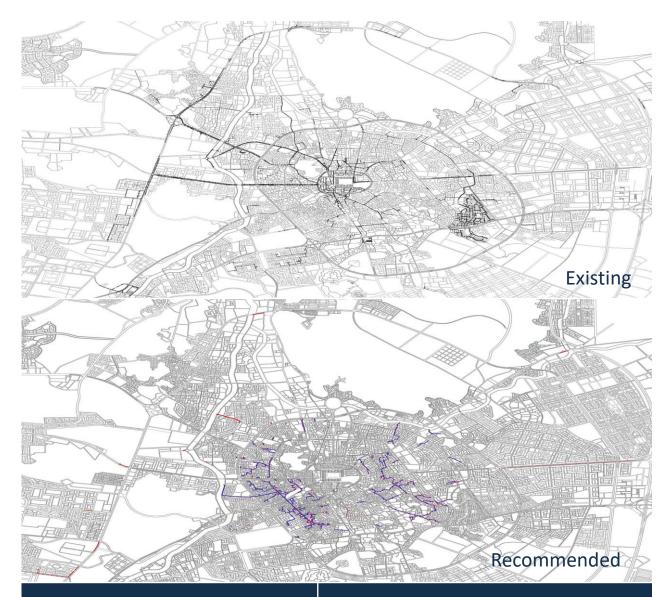

### TC Infrastructure Projects

| Project Name              | Technical Study to Complete the<br>Rainwater Drainage Network and<br>to Develop Solutions for Water<br>Ponding– Under Contract "33020" |
|---------------------------|----------------------------------------------------------------------------------------------------------------------------------------|
| Project Activity          | Supervision                                                                                                                            |
| Client Name               | Madinah Municipality                                                                                                                   |
| Location                  | Madinah                                                                                                                                |
| Consultant Contract Value | Part of 10,952,800 SR                                                                                                                  |
| Completion Date           | 2015                                                                                                                                   |