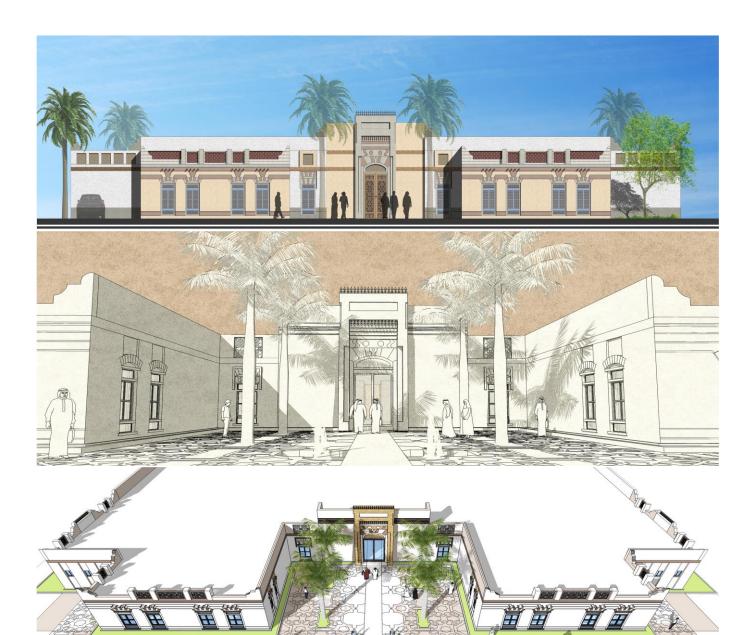

| <image/>                  |                                                       |  |
|---------------------------|-------------------------------------------------------|--|
| Project Name              | Construction of the Ministry of Hajj<br>Main Building |  |
| Project Activity          | Supervision                                           |  |
| Client Name               | Ministry of Hajj                                      |  |
| Location                  | Makkah                                                |  |
| Contractor Contract Value | 30,170,208 SR                                         |  |
| Consultant Contract Value | 3,035,340 SR                                          |  |
| Completion Date           |                                                       |  |