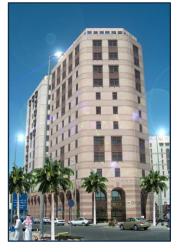

| <image/>                  |                                                       |  |
|---------------------------|-------------------------------------------------------|--|
| Project Name              | Construction of the Ministry of Hajj<br>Main Building |  |
| Project Activity          | Supervision                                           |  |
| Client Name               | Ministry of Hajj                                      |  |
| Location                  | Makkah                                                |  |
| Contractor Contract Value | 30,170,208 SR                                         |  |
| Consultant Contract Value | 3,035,340 SR                                          |  |
| Completion Date           |                                                       |  |