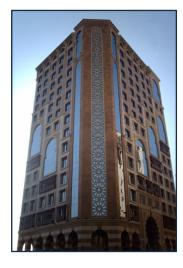

| <image/>                  |                                                       |  |
|---------------------------|-------------------------------------------------------|--|
| Project Name              | Construction of the Ministry of Hajj<br>Main Building |  |
| Project Activity          | Supervision                                           |  |
| Client Name               | Ministry of Hajj                                      |  |
| Location                  | Makkah                                                |  |
| Contractor Contract Value | 30,170,208 SR                                         |  |
| Consultant Contract Value | 3,035,340 SR                                          |  |
| Completion Date           |                                                       |  |