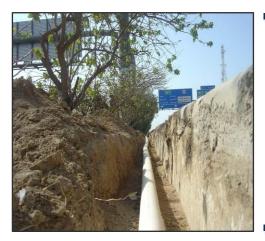

|                           | <image/>                                                                                                              |
|---------------------------|-----------------------------------------------------------------------------------------------------------------------|
| Project Name              | The Establishment of Rainwater<br>Drainage Network and the Prevention<br>of Flood Hazards – Under Contract<br>"33020" |
| Project Activity          | Supervision                                                                                                           |
| Client Name               | Madinah Municipality                                                                                                  |
| Location                  | Madinah                                                                                                               |
| Contractor Contract Value | 45,510,240 SR                                                                                                         |
| Consultant Contract Value | Part of 10,952,800 SR                                                                                                 |
| Completion Date           |                                                                                                                       |