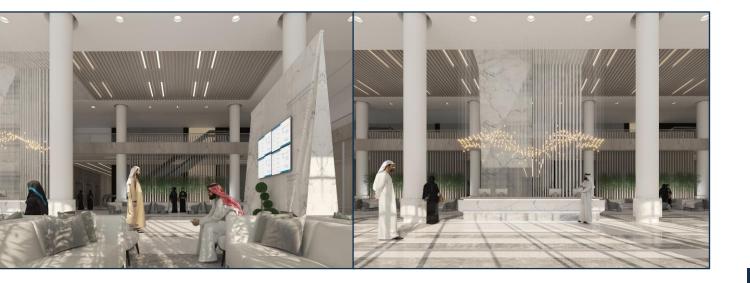

Consultant Contract Value

Completion Date

97,750 SR

2022

| Project Activity          | Supervision (Including Fire & Safety)       |
|---------------------------|---------------------------------------------|
| Client Name               | Ministry of Health – Taiba Women<br>Society |
| Location                  | Madinah                                     |
| Contractor                | Alarab Holding Company                      |
| Contractor Contract Value | 20,650,646 SR                               |
| Consultant Contract Value | 1,289,150 SR                                |
| Completion Date           | 2022                                        |