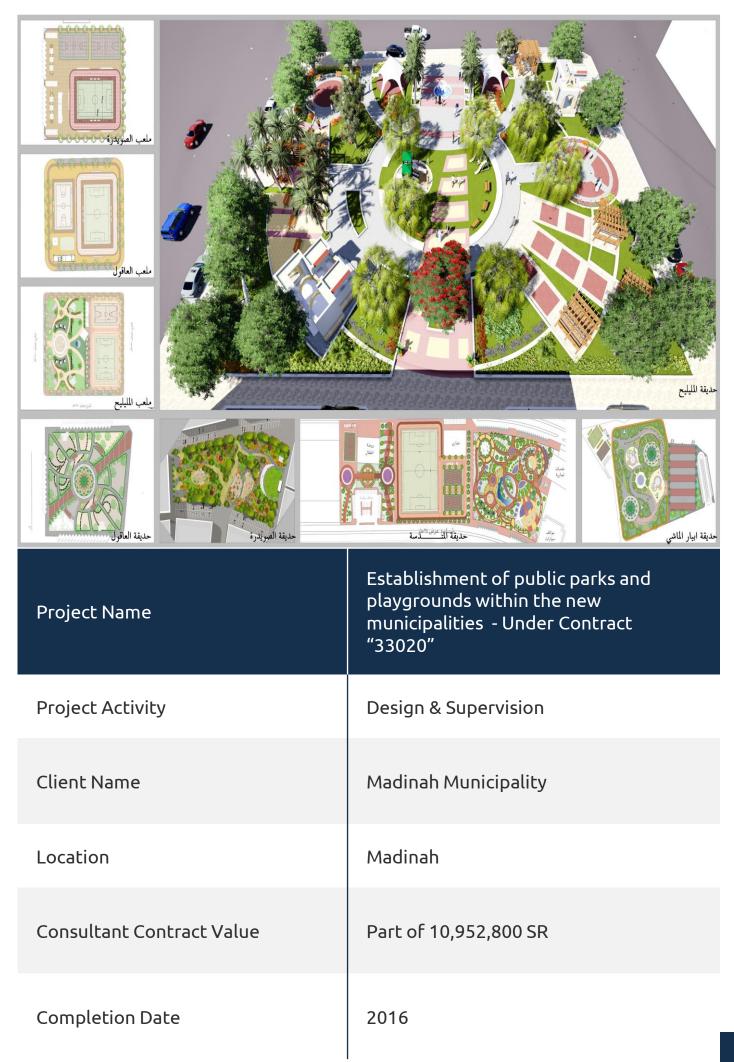

| Project Name     | Establishment of gardens, parks, open<br>playgrounds and public squares - Under<br>Contract "33020" |
|------------------|-----------------------------------------------------------------------------------------------------|
| Project Activity | Design & Supervision                                                                                |
| Client Name      | Madinah Municipality                                                                                |