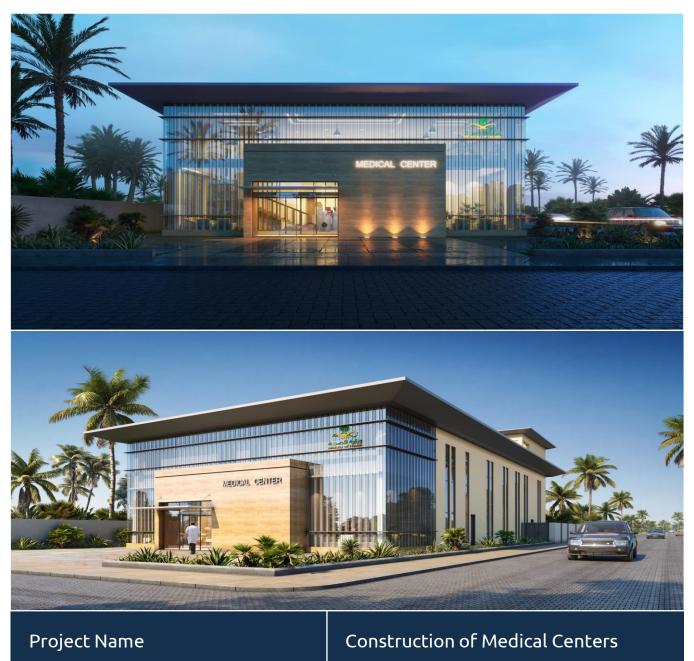

Consultant Contract Value

Completion Date

97,750 SR

2022

| Project Activity          | Supervision (Including Fire & Safety)       |
|---------------------------|---------------------------------------------|
| Client Name               | Ministry of Health – Taiba Women<br>Society |
| Location                  | Madinah                                     |
| Contractor                | Alarab Holding Company                      |
| Contractor Contract Value | 20,650,646 SR                               |
| Consultant Contract Value | 1,289,150 SR                                |
| Completion Date           | 2022                                        |