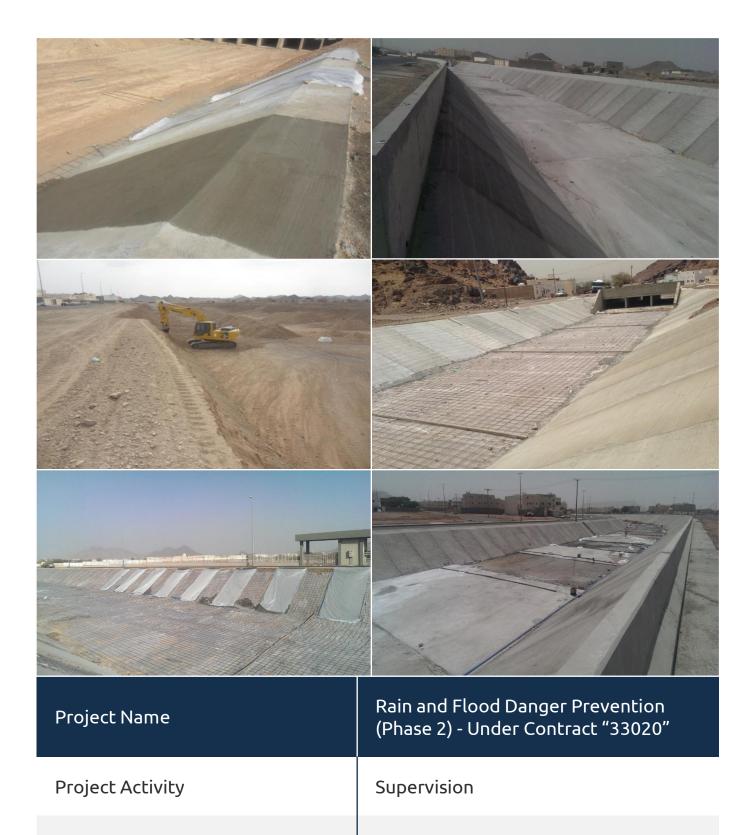

| Project Name              | Rain and Flood Danger Prevention -<br>Under Contract "33020" |
|---------------------------|--------------------------------------------------------------|
| Project Activity          | Supervision                                                  |
| Client Name               | Madinah Municipality                                         |
| Location                  | Madinah                                                      |
| Contractor Contract Value | 39,000,000 SR                                                |
| Consultant Contract Value | Part of 10,952,800 SR                                        |
| Completion Date           | 2015                                                         |