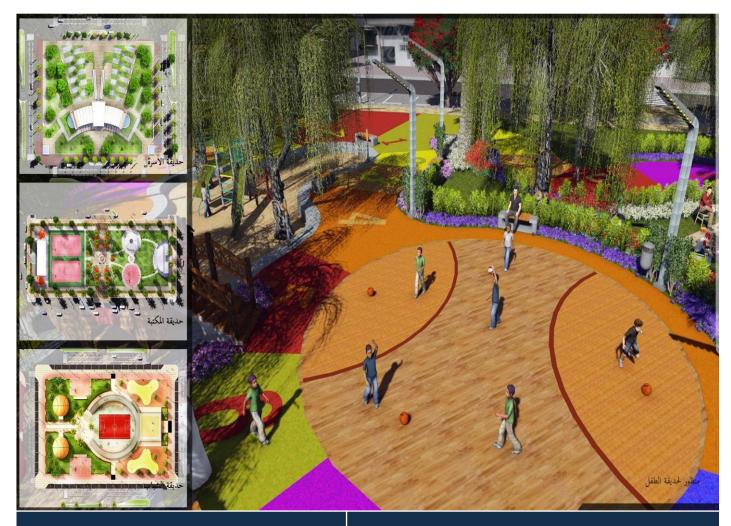

| Project Name              | Construction of playgrounds in the<br>neighborhoods Inside Madinah - Under<br>Contract "33020" |
|---------------------------|------------------------------------------------------------------------------------------------|
| Project Activity          | Design & Supervision                                                                           |
| Client Name               | Madinah Municipality                                                                           |
| Location                  | Madinah                                                                                        |
| Consultant Contract Value | Part of 10,952,800 SR                                                                          |
| Completion Date           | 2015                                                                                           |

| Project Name              | Establishment of specialized parks -<br>Under Contract "33020" |
|---------------------------|----------------------------------------------------------------|
| Project Activity          | Design & Supervision                                           |
| Client Name               | Madinah Municipality                                           |
| Location                  | Madinah                                                        |
| Consultant Contract Value | Part of 10,952,800 SR                                          |
| Completion Date           | 2015                                                           |