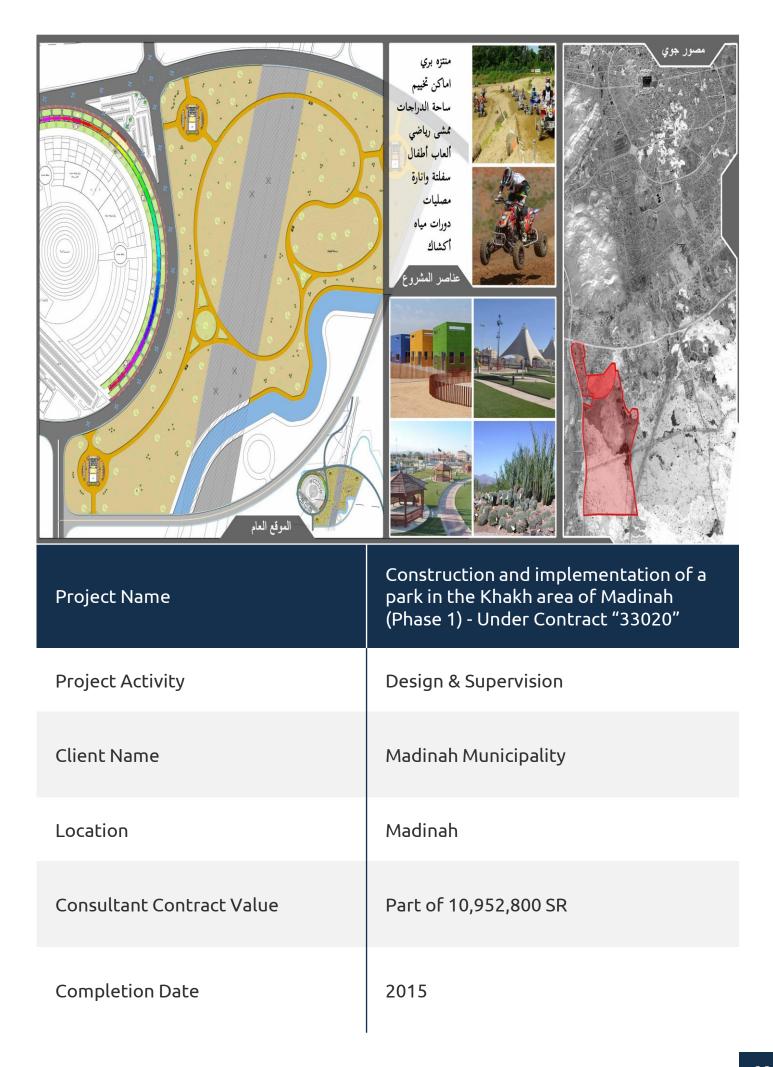

| Project Name              | Implementation a Park for People With<br>Special Needs - Under Contract<br>"33020" |
|---------------------------|------------------------------------------------------------------------------------|
| Project Activity          | Design & Supervision                                                               |
| Client Name               | Madinah Municipality                                                               |
| Location                  | Madinah                                                                            |
| Consultant Contract Value | Part of 10,952,800 SR                                                              |
| Completion Date           | 2016                                                                               |