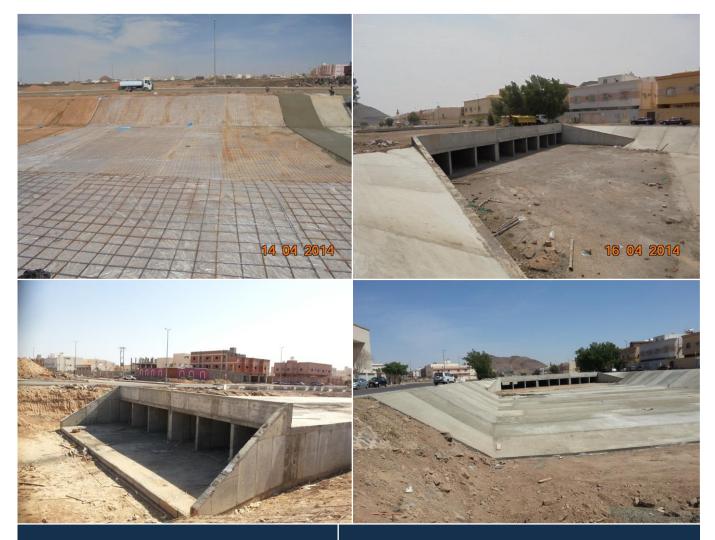

|                           | <image/>                                                                                                              |
|---------------------------|-----------------------------------------------------------------------------------------------------------------------|
| Project Name              | The Establishment of Rainwater<br>Drainage Network and the Prevention<br>of Flood Hazards – Under Contract<br>"33020" |
| Project Activity          | Supervision                                                                                                           |
| Client Name               | Madinah Municipality                                                                                                  |
| Location                  | Madinah                                                                                                               |
| Contractor Contract Value | 45,510,240 SR                                                                                                         |
| Consultant Contract Value | Part of 10,952,800 SR                                                                                                 |
| Completion Date           |                                                                                                                       |