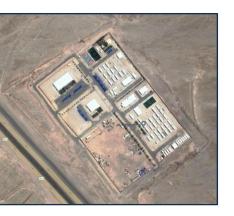

|                           | <image/>                                                                                                              |
|---------------------------|-----------------------------------------------------------------------------------------------------------------------|
| Project Name              | The Establishment of Rainwater<br>Drainage Network and the Prevention<br>of Flood Hazards – Under Contract<br>"33020" |
| Project Activity          | Supervision                                                                                                           |
| Client Name               | Madinah Municipality                                                                                                  |
| Location                  | Madinah                                                                                                               |
| Contractor Contract Value | 45,510,240 SR                                                                                                         |
| Consultant Contract Value | Part of 10,952,800 SR                                                                                                 |
| Completion Date           |                                                                                                                       |