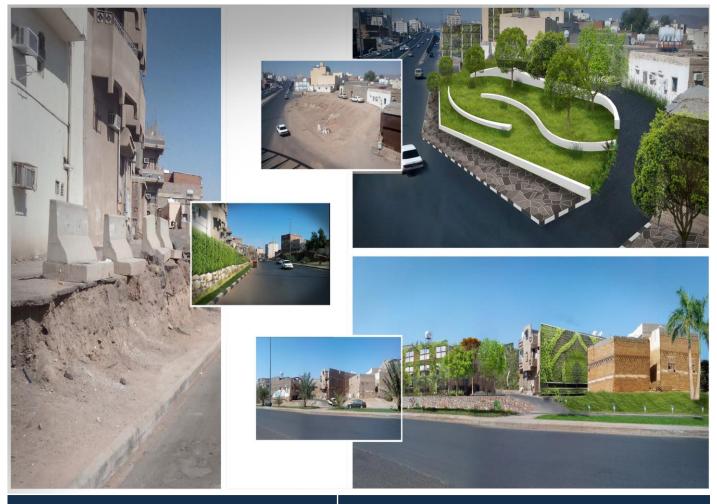

| Project Name              | Improving and developing Prince Abdul<br>Majeed bin Abdulaziz Road - Under<br>Contract "33020" |
|---------------------------|------------------------------------------------------------------------------------------------|
| Project Activity          | Design & Supervision                                                                           |
| Client Name               | Madinah Municipality                                                                           |
| Location                  | Madinah                                                                                        |
| Consultant Contract Value | Part of 10,952,800 SR                                                                          |
| Completion Date           | 2016                                                                                           |