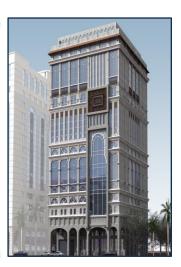

Consultant Contract Value

Completion Date

97,750 SR

2022

| Project Activity          | Supervision (Including Fire & Safety)       |
|---------------------------|---------------------------------------------|
| Client Name               | Ministry of Health – Taiba Women<br>Society |
| Location                  | Madinah                                     |
| Contractor                | Alarab Holding Company                      |
| Contractor Contract Value | 20,650,646 SR                               |
| Consultant Contract Value | 1,289,150 SR                                |
| Completion Date           | 2022                                        |