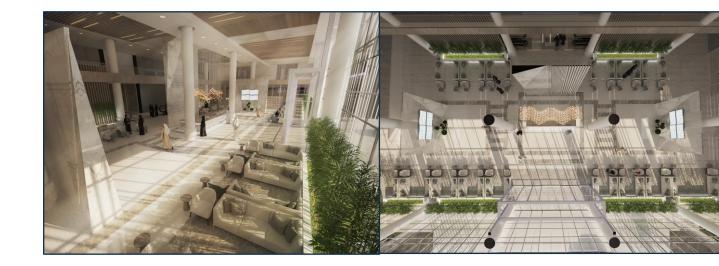

Consultant Contract Value

Completion Date

97,750 SR

2022

| Project Activity          | Supervision (Including Fire & Safety)       |
|---------------------------|---------------------------------------------|
| Client Name               | Ministry of Health – Taiba Women<br>Society |
| Location                  | Madinah                                     |
| Contractor                | Alarab Holding Company                      |
| Contractor Contract Value | 20,650,646 SR                               |
| Consultant Contract Value | 1,289,150 SR                                |
| Completion Date           | 2022                                        |