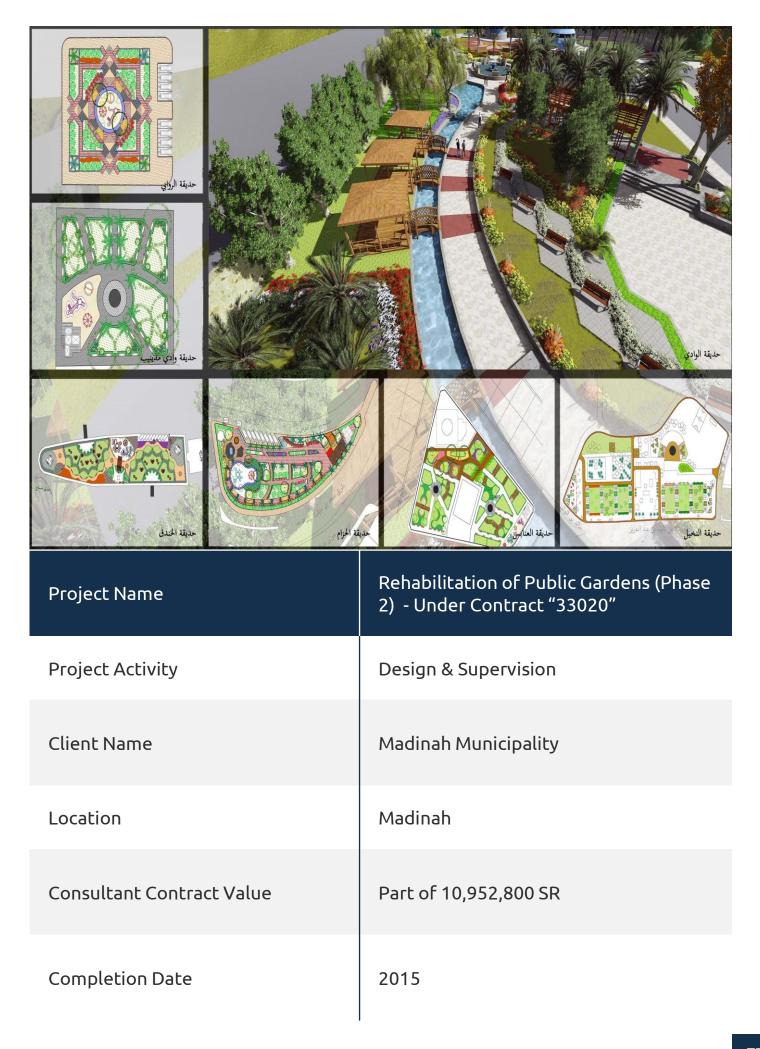

| Project Name              | Multi-Purpose Centers - Under<br>Contract "33020" |
|---------------------------|---------------------------------------------------|
| Project Activity          | Design & Supervision                              |
| Client Name               | Madinah Municipality                              |
| Location                  | Madinah                                           |
| Consultant Contract Value | Part of 10,952,800 SR                             |
| Completion Date           | 2015                                              |