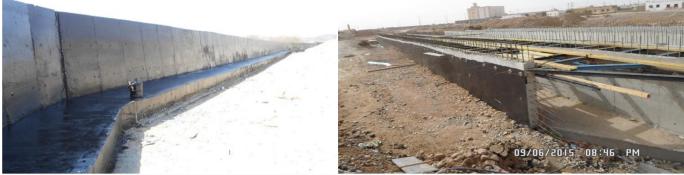

|                           | <image/>                                                                                                              |
|---------------------------|-----------------------------------------------------------------------------------------------------------------------|
| Project Name              | The Establishment of Rainwater<br>Drainage Network and the Prevention<br>of Flood Hazards – Under Contract<br>"33020" |
| Project Activity          | Supervision                                                                                                           |
| Client Name               | Madinah Municipality                                                                                                  |
| Location                  | Madinah                                                                                                               |
| Contractor Contract Value | 45,510,240 SR                                                                                                         |
| Consultant Contract Value | Part of 10,952,800 SR                                                                                                 |
| Completion Date           |                                                                                                                       |