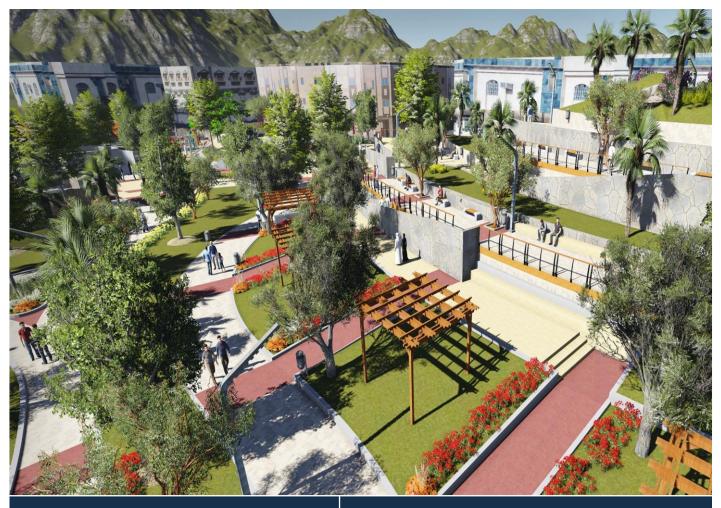

| <image/>                  | <image/> <image/>                                          |
|---------------------------|------------------------------------------------------------|
| Project Name              | Continuation of King Fahd Park - Under<br>Contract "33020" |
| Project Activity          | Design & Supervision                                       |
| Client Name               | Madinah Municipality                                       |
| Location                  | Madinah                                                    |
| Consultant Contract Value | Part of 10,952,800 SR                                      |
| Completion Date           | 2015                                                       |