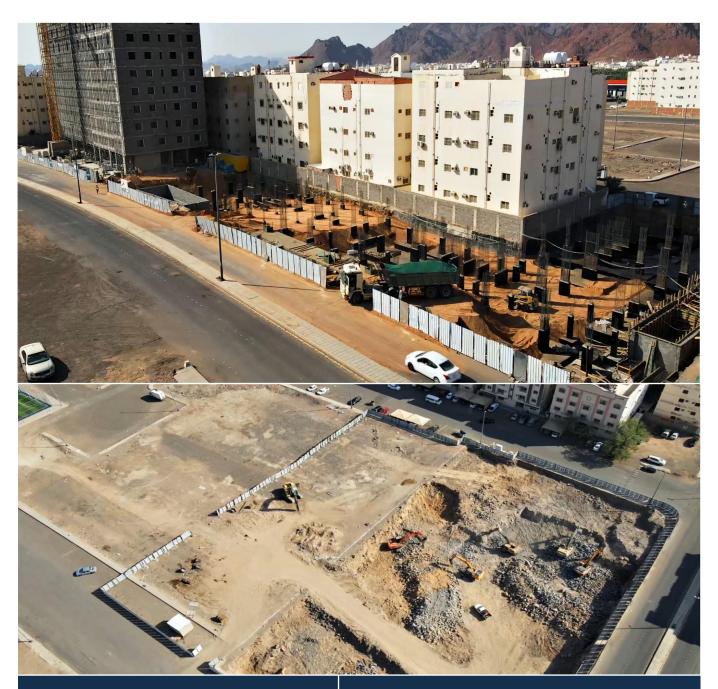

|                           | <image/>                                                                                                              |
|---------------------------|-----------------------------------------------------------------------------------------------------------------------|
| Project Name              | The Establishment of Rainwater<br>Drainage Network and the Prevention<br>of Flood Hazards – Under Contract<br>"33020" |
| Project Activity          | Supervision                                                                                                           |
| Client Name               | Madinah Municipality                                                                                                  |
| Location                  | Madinah                                                                                                               |
| Contractor Contract Value | 45,510,240 SR                                                                                                         |
| Consultant Contract Value | Part of 10,952,800 SR                                                                                                 |
| Completion Date           |                                                                                                                       |