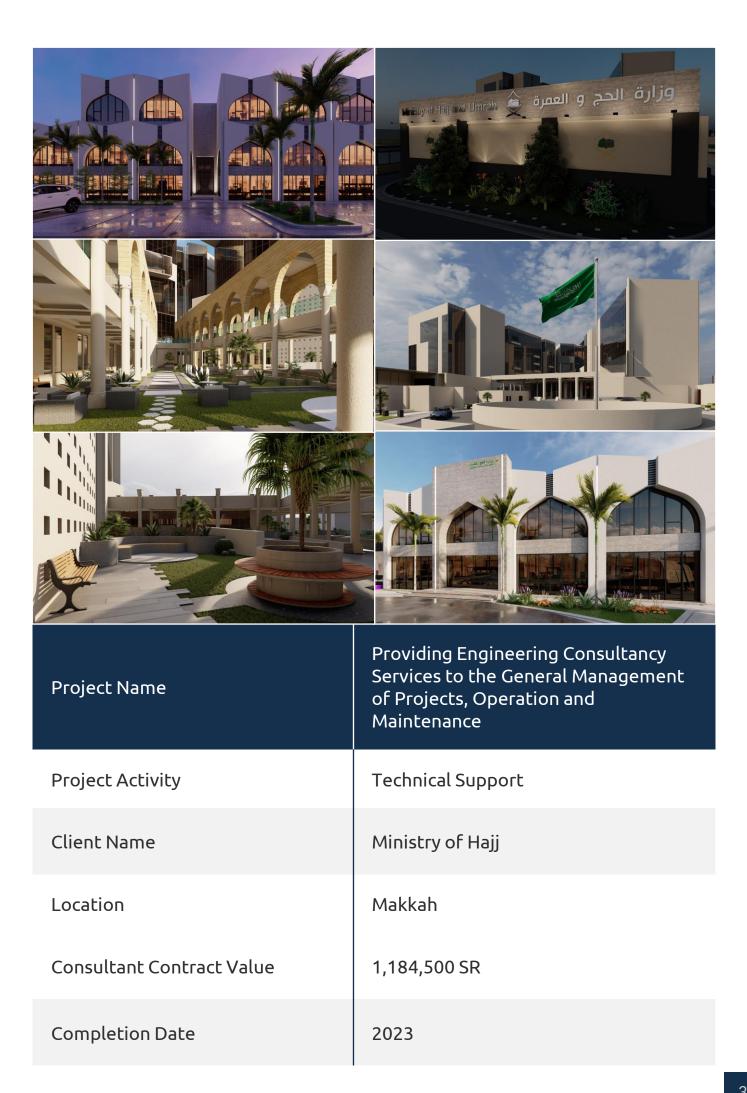

| <image/>                  |                                                       |  |
|---------------------------|-------------------------------------------------------|--|
| Project Name              | Construction of the Ministry of Hajj<br>Main Building |  |
| Project Activity          | Supervision                                           |  |
| Client Name               | Ministry of Hajj                                      |  |
| Location                  | Makkah                                                |  |
| Contractor Contract Value | 30,170,208 SR                                         |  |
| Consultant Contract Value | 3,035,340 SR                                          |  |
| Completion Date           |                                                       |  |