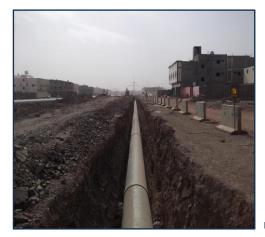

|                           | <image/>                                                                                                              |
|---------------------------|-----------------------------------------------------------------------------------------------------------------------|
| Project Name              | The Establishment of Rainwater<br>Drainage Network and the Prevention<br>of Flood Hazards – Under Contract<br>"33020" |
| Project Activity          | Supervision                                                                                                           |
| Client Name               | Madinah Municipality                                                                                                  |
| Location                  | Madinah                                                                                                               |
| Contractor Contract Value | 45,510,240 SR                                                                                                         |
| Consultant Contract Value | Part of 10,952,800 SR                                                                                                 |
| Completion Date           |                                                                                                                       |