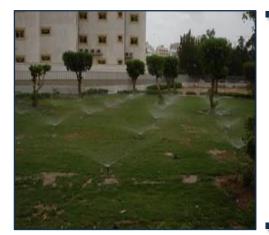

| <image/>                  | <image/> <image/>                                          |
|---------------------------|------------------------------------------------------------|
| Project Name              | Continuation of King Fahd Park - Under<br>Contract "33020" |
| Project Activity          | Design & Supervision                                       |
| Client Name               | Madinah Municipality                                       |
| Location                  | Madinah                                                    |
| Consultant Contract Value | Part of 10,952,800 SR                                      |
| Completion Date           | 2015                                                       |