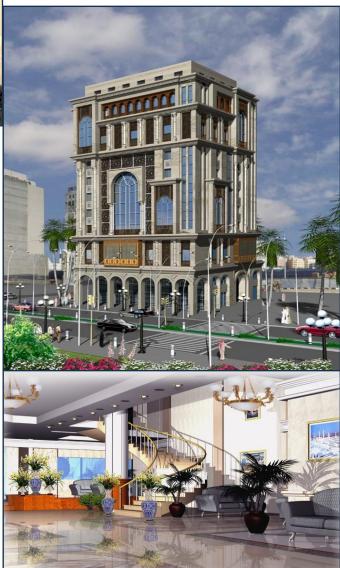

| <image/>                  | <image/>                                                           |
|---------------------------|--------------------------------------------------------------------|
| Project Name              | Construction of Mazen Rajab Hotel<br>(Land #5555) – Central Region |
| Project Activity          | Design & Supervision (Including Fire &<br>Safety)                  |
| Client Name               | Rawafed Taibah Real Estate<br>Development                          |
| Location                  | Madinah                                                            |
| Consultant Contract Value | 1,704,000 SR                                                       |
| Completion Date           | 2014                                                               |