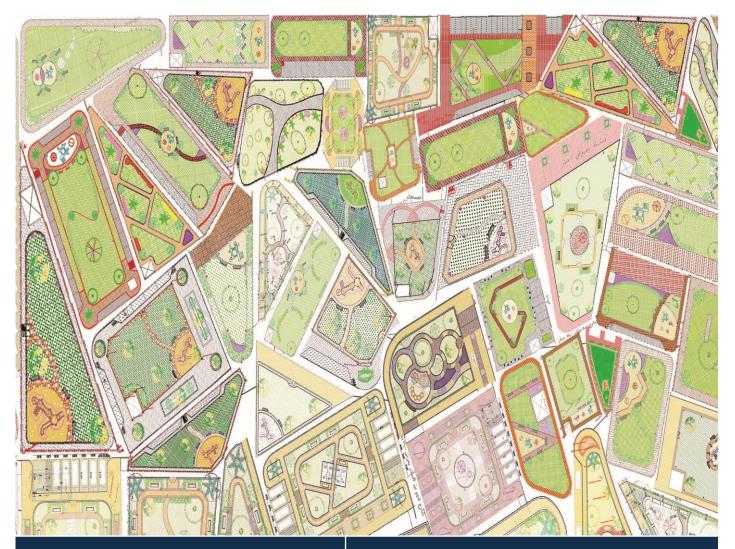

| Project Name     | Establishment of gardens, parks, open<br>playgrounds and public squares - Under<br>Contract "33020" |
|------------------|-----------------------------------------------------------------------------------------------------|
| Project Activity | Design & Supervision                                                                                |
| Client Name      | Madinah Municipality                                                                                |