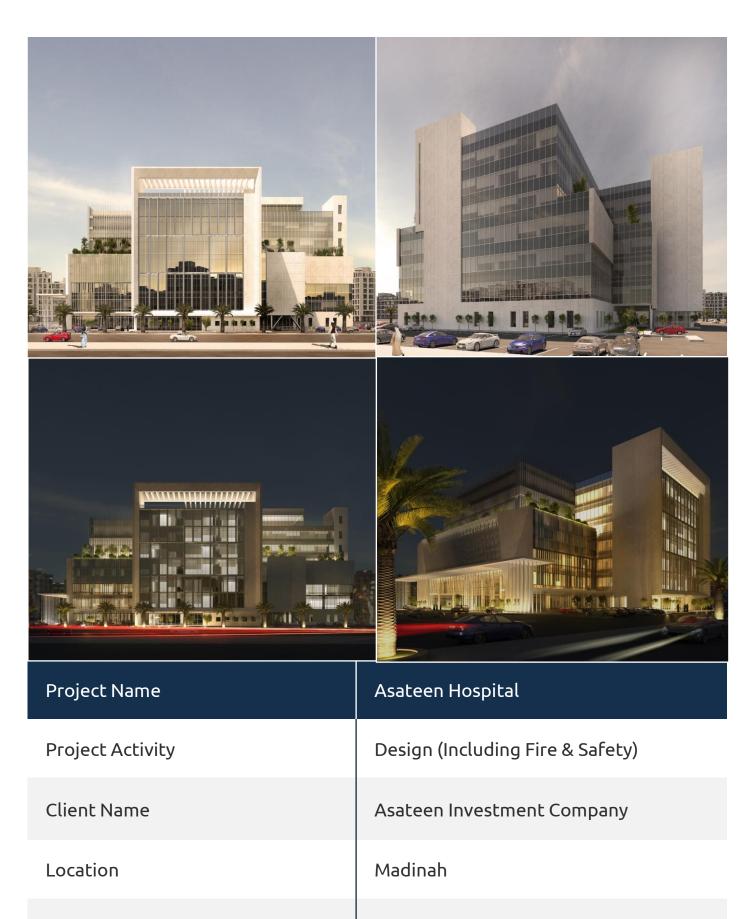

Consultant Contract Value

Completion Date

97,750 SR

2022

| Project Activity          | Supervision (Including Fire & Safety)       |
|---------------------------|---------------------------------------------|
| Client Name               | Ministry of Health – Taiba Women<br>Society |
| Location                  | Madinah                                     |
| Contractor                | Alarab Holding Company                      |
| Contractor Contract Value | 20,650,646 SR                               |
| Consultant Contract Value | 1,289,150 SR                                |
| Completion Date           | 2022                                        |