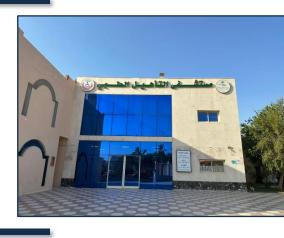

Consultant Contract Value

Completion Date

97,750 SR

2022

| Project Activity          | Supervision (Including Fire & Safety)       |
|---------------------------|---------------------------------------------|
| Client Name               | Ministry of Health – Taiba Women<br>Society |
| Location                  | Madinah                                     |
| Contractor                | Alarab Holding Company                      |
| Contractor Contract Value | 20,650,646 SR                               |
| Consultant Contract Value | 1,289,150 SR                                |
| Completion Date           | 2022                                        |