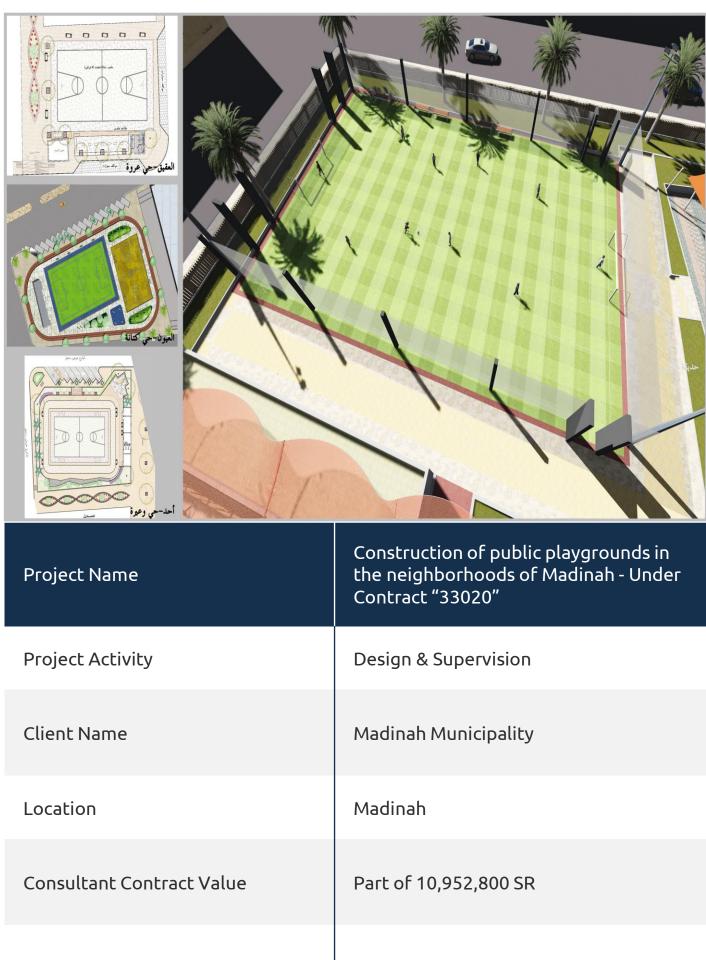

| Project Name              | Construction of playgrounds in the<br>neighborhoods Inside Madinah - Under<br>Contract "33020" |
|---------------------------|------------------------------------------------------------------------------------------------|
| Project Activity          | Design & Supervision                                                                           |
| Client Name               | Madinah Municipality                                                                           |
| Location                  | Madinah                                                                                        |
| Consultant Contract Value | Part of 10,952,800 SR                                                                          |
| Completion Date           | 2015                                                                                           |