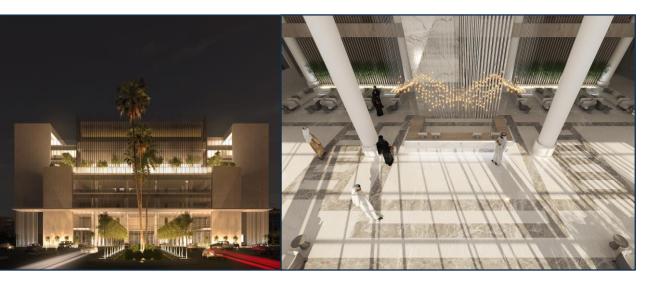

| <image/>                  |                                                       |  |
|---------------------------|-------------------------------------------------------|--|
| Project Name              | Construction of the Ministry of Hajj<br>Main Building |  |
| Project Activity          | Supervision                                           |  |
| Client Name               | Ministry of Hajj                                      |  |
| Location                  | Makkah                                                |  |
| Contractor Contract Value | 30,170,208 SR                                         |  |
| Consultant Contract Value | 3,035,340 SR                                          |  |
| Completion Date           |                                                       |  |