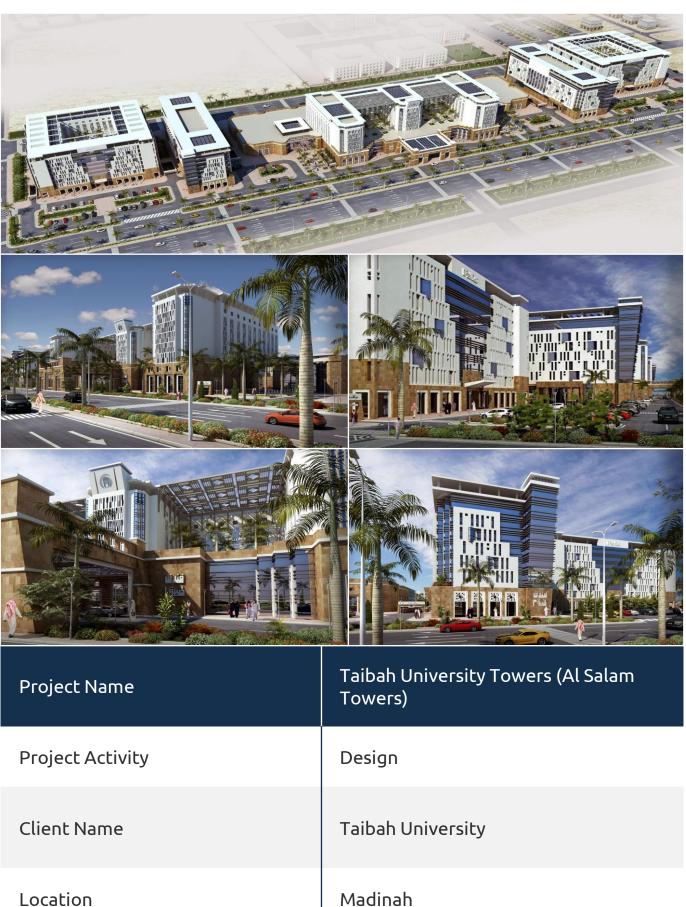

# **Building Projects**

TC Building Projects

Client Name

Location

Consultant Contract Value

**Completion Date** 

Domathah

Riyadh

2,786,400 SR

Ongoing

| Project Name              | MEP Enhancement Works (Parcel 2.10,<br>2.11, and 4.03) - KAFD |
|---------------------------|---------------------------------------------------------------|
| Project Activity          | Design                                                        |
| Client Name               | Kortech                                                       |
| Location                  | Riyadh                                                        |
| Consultant Contract Value | 192,000 SR                                                    |
| Completion Date           | 2025                                                          |