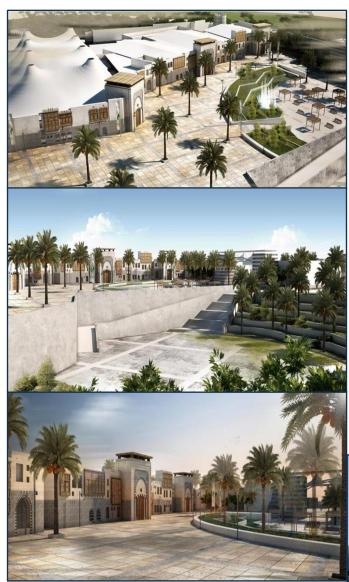

| Project Name              | Cultural Center Project               |
|---------------------------|---------------------------------------|
| Project Activity          | Supervision (Including Fire & Safety) |
| Client Name               | Ma'aden                               |
| Location                  | Mahd adh Dhahab                       |
| Consultant Contract Value | 790,810 SR                            |
| Completion Date           | 2014                                  |

Project Activity: Supervision

Location: Madinah

Completion Date: 2016

Project Name: Dialysis Center Building

Project Activity: Design (Including Fire & Safety)

Location: Madinah

Client: Hayat Charity Association