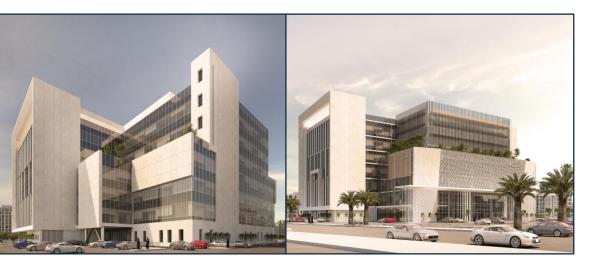

Consultant Contract Value

Completion Date

97,750 SR

2022

| Project Activity          | Supervision (Including Fire & Safety)       |
|---------------------------|---------------------------------------------|
| Client Name               | Ministry of Health – Taiba Women<br>Society |
| Location                  | Madinah                                     |
| Contractor                | Alarab Holding Company                      |
| Contractor Contract Value | 20,650,646 SR                               |
| Consultant Contract Value | 1,289,150 SR                                |
| Completion Date           | 2022                                        |