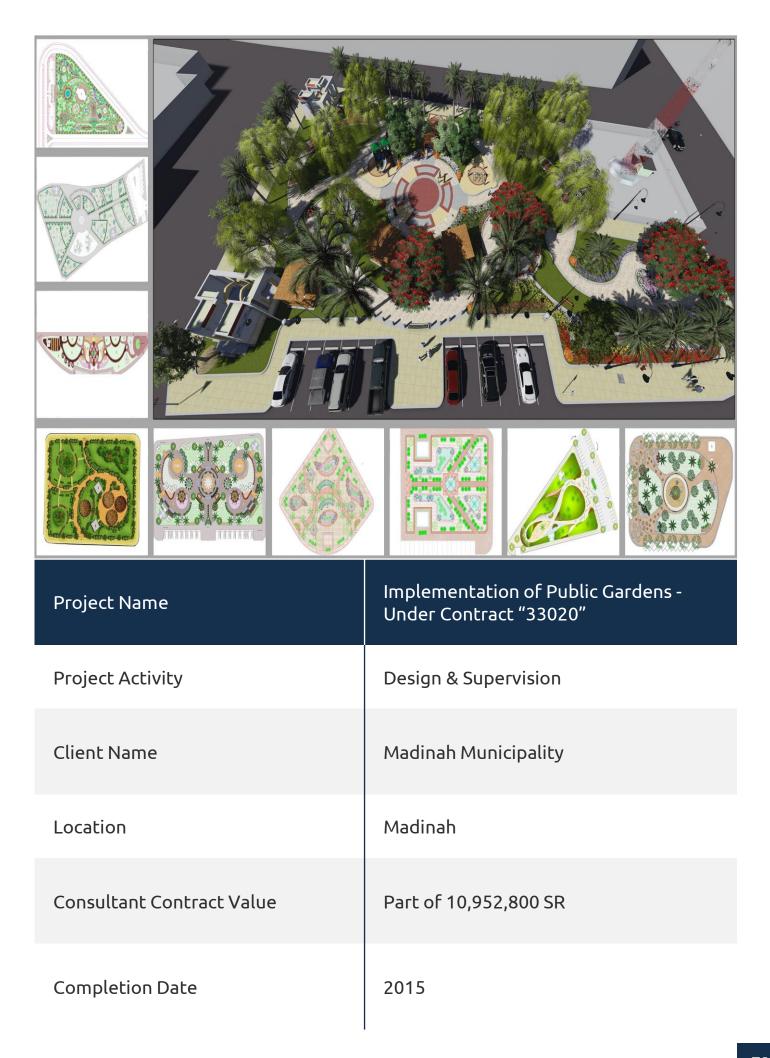

| Project Name              | Multi-Purpose Centers - Under<br>Contract "33020" |
|---------------------------|---------------------------------------------------|
| Project Activity          | Design & Supervision                              |
| Client Name               | Madinah Municipality                              |
| Location                  | Madinah                                           |
| Consultant Contract Value | Part of 10,952,800 SR                             |
| Completion Date           | 2015                                              |