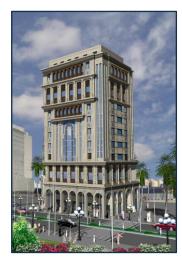

| <image/>                  |                                                       |  |
|---------------------------|-------------------------------------------------------|--|
| Project Name              | Construction of the Ministry of Hajj<br>Main Building |  |
| Project Activity          | Supervision                                           |  |
| Client Name               | Ministry of Hajj                                      |  |
| Location                  | Makkah                                                |  |
| Contractor Contract Value | 30,170,208 SR                                         |  |
| Consultant Contract Value | 3,035,340 SR                                          |  |
| Completion Date           |                                                       |  |