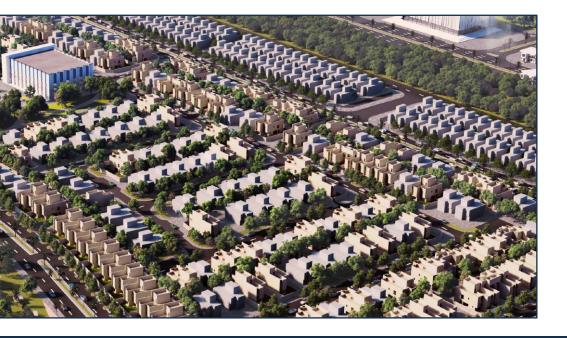

|                           | <image/>                                                                                                              |
|---------------------------|-----------------------------------------------------------------------------------------------------------------------|
| Project Name              | The Establishment of Rainwater<br>Drainage Network and the Prevention<br>of Flood Hazards – Under Contract<br>"33020" |
| Project Activity          | Supervision                                                                                                           |
| Client Name               | Madinah Municipality                                                                                                  |
| Location                  | Madinah                                                                                                               |
| Contractor Contract Value | 45,510,240 SR                                                                                                         |
| Consultant Contract Value | Part of 10,952,800 SR                                                                                                 |
| Completion Date           |                                                                                                                       |