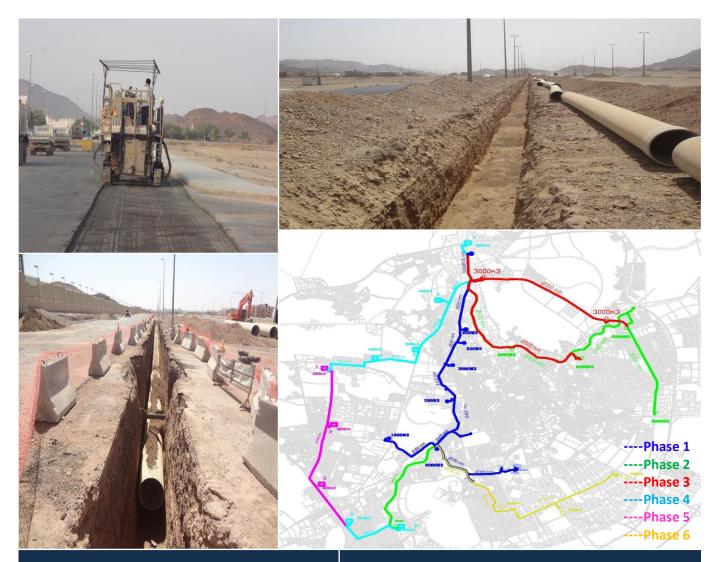

|                           | <image/>                                                                                                              |
|---------------------------|-----------------------------------------------------------------------------------------------------------------------|
| Project Name              | The Establishment of Rainwater<br>Drainage Network and the Prevention<br>of Flood Hazards – Under Contract<br>"33020" |
| Project Activity          | Supervision                                                                                                           |
| Client Name               | Madinah Municipality                                                                                                  |
| Location                  | Madinah                                                                                                               |
| Contractor Contract Value | 45,510,240 SR                                                                                                         |
| Consultant Contract Value | Part of 10,952,800 SR                                                                                                 |
| Completion Date           |                                                                                                                       |

SALCO

6,998,744 SR

Part of 10,952,800 SR

2015

| Project Name              | Establishment of Main Pipelines for<br>the Utilization of Treated Wastewater<br>(Phase 4) – Under Contract "33020" |
|---------------------------|--------------------------------------------------------------------------------------------------------------------|
| Project Activity          | Supervision                                                                                                        |
| Client Name               | Madinah Municipality                                                                                               |
| Contractor                | Al Naeim Contracting Company                                                                                       |
| Contractor Contract Value | 39,999,876 SR                                                                                                      |
| Consultant Contract Value | Part of 10,952,800 SR                                                                                              |
| Completion Date           | 2015                                                                                                               |