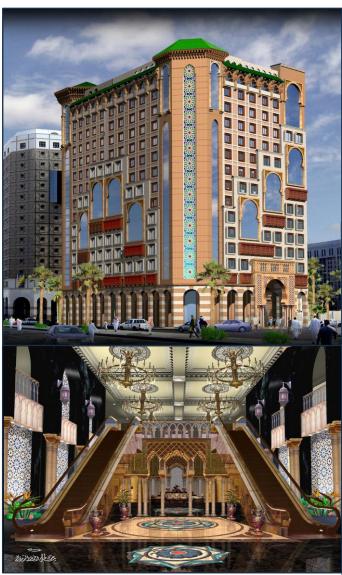

| <image/>                  |                                                       |  |
|---------------------------|-------------------------------------------------------|--|
| Project Name              | Construction of the Ministry of Hajj<br>Main Building |  |
| Project Activity          | Supervision                                           |  |
| Client Name               | Ministry of Hajj                                      |  |
| Location                  | Makkah                                                |  |
| Contractor Contract Value | 30,170,208 SR                                         |  |
| Consultant Contract Value | 3,035,340 SR                                          |  |
| Completion Date           |                                                       |  |