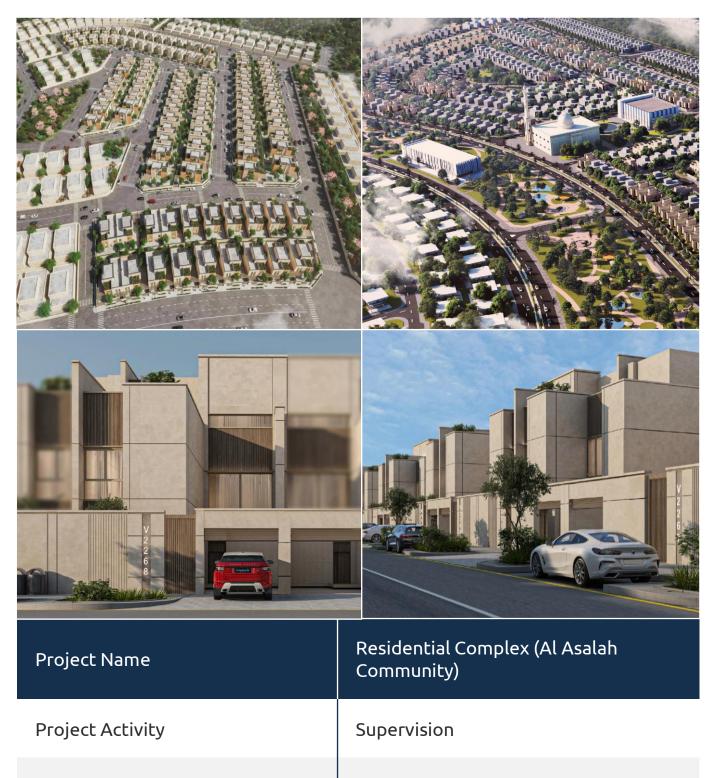

| Project Name              | Schools and Housing Complexes in<br>Rawda |
|---------------------------|-------------------------------------------|
| Project Activity          | Supervision                               |
| Client Name               | Rajhi United Real Estate                  |
| Location                  | Madinah                                   |
| Consultant Contract Value | 1,368,000 SR                              |
| Completion Date           | Ongoing                                   |