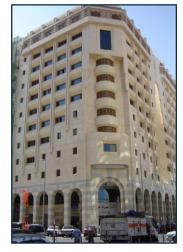

Consultant Contract Value

Completion Date

97,750 SR

2022

| Project Activity          | Supervision (Including Fire & Safety)       |
|---------------------------|---------------------------------------------|
| Client Name               | Ministry of Health – Taiba Women<br>Society |
| Location                  | Madinah                                     |
| Contractor                | Alarab Holding Company                      |
| Contractor Contract Value | 20,650,646 SR                               |
| Consultant Contract Value | 1,289,150 SR                                |
| Completion Date           | 2022                                        |