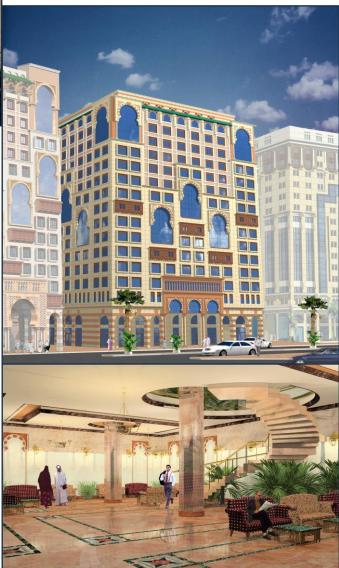

**Completion Date** 

| Project Name              | Construction of the Commercial &<br>Residential Building (Land #192) -<br>Central Region |
|---------------------------|------------------------------------------------------------------------------------------|
| Project Activity          | Supervision (Including Fire & Safety)                                                    |
| Client Name               | Almusbah Trading Group                                                                   |
| Location                  | Madinah                                                                                  |
| Contractor Contract Value | 10,500,272 SR                                                                            |
| Consultant Contract Value | 1,450,000 SR                                                                             |
| Completion Date           | Ongoing                                                                                  |