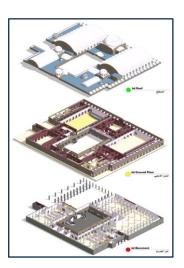

| <image/>                  |                                                       |  |
|---------------------------|-------------------------------------------------------|--|
| Project Name              | Construction of the Ministry of Hajj<br>Main Building |  |
| Project Activity          | Supervision                                           |  |
| Client Name               | Ministry of Hajj                                      |  |
| Location                  | Makkah                                                |  |
| Contractor Contract Value | 30,170,208 SR                                         |  |
| Consultant Contract Value | 3,035,340 SR                                          |  |
| Completion Date           |                                                       |  |