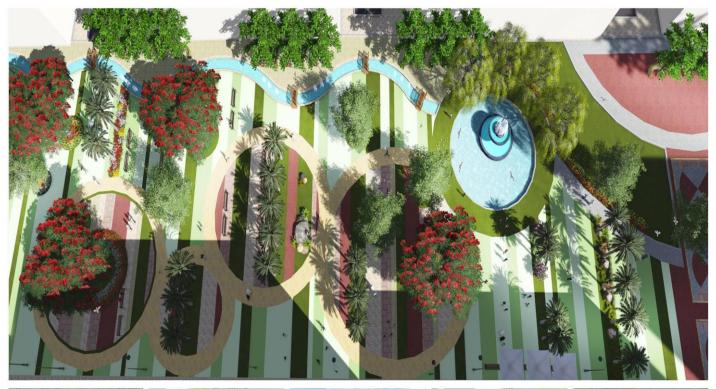

| <image/>                  | <image/> <image/>                                          |
|---------------------------|------------------------------------------------------------|
| Project Name              | Continuation of King Fahd Park - Under<br>Contract "33020" |
| Project Activity          | Design & Supervision                                       |
| Client Name               | Madinah Municipality                                       |
| Location                  | Madinah                                                    |
| Consultant Contract Value | Part of 10,952,800 SR                                      |
| Completion Date           | 2015                                                       |