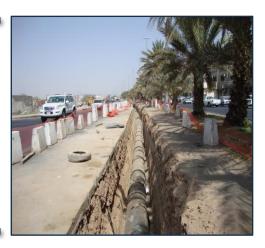

SALCO

6,998,744 SR

Part of 10,952,800 SR

2015

| Project Name              | Establishment of Main Pipelines for<br>the Utilization of Treated Wastewater<br>(Phase 4) – Under Contract "33020" |
|---------------------------|--------------------------------------------------------------------------------------------------------------------|
| Project Activity          | Supervision                                                                                                        |
| Client Name               | Madinah Municipality                                                                                               |
| Contractor                | Al Naeim Contracting Company                                                                                       |
| Contractor Contract Value | 39,999,876 SR                                                                                                      |
| Consultant Contract Value | Part of 10,952,800 SR                                                                                              |
| Completion Date           | 2015                                                                                                               |